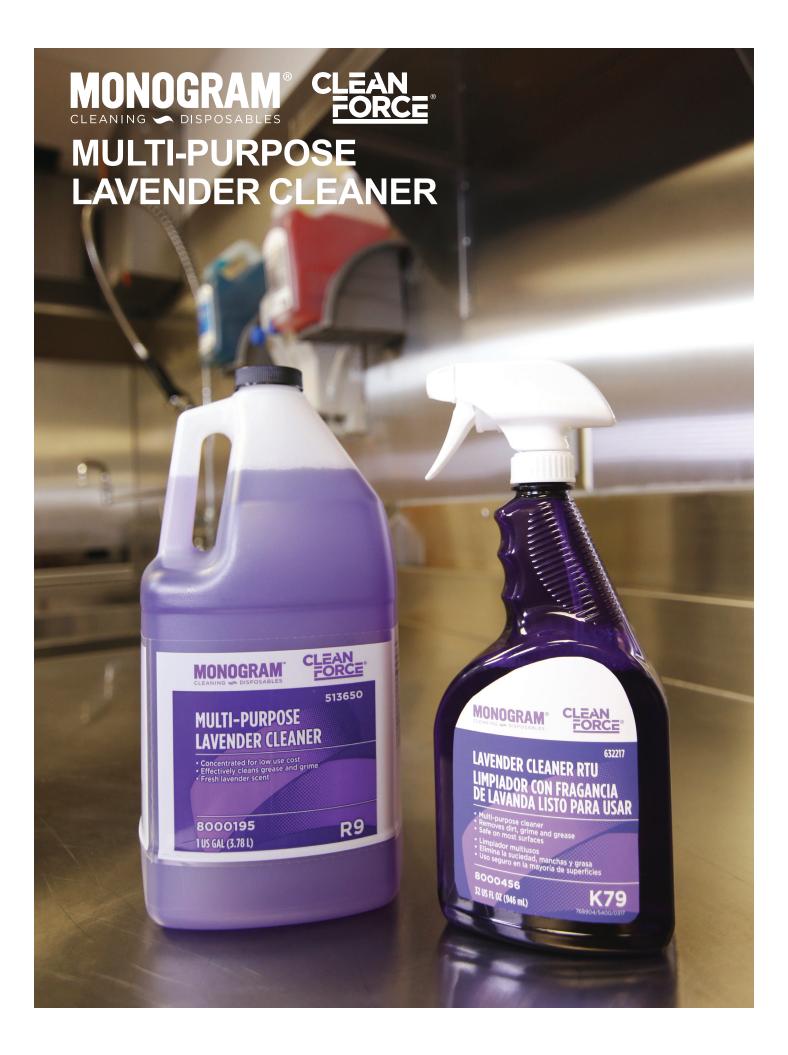

# Monogram® Clean Force® Lavender Cleaner

This powerful, streak-free, multi-purpose cleaner safely removes greasy soils from multiple surfaces. It's nonabrasive and now available in a ready-to-use (RTU) size. Designed for use in foodservice and housekeeping operations, it provides consistent results with a pleasant lavender fragrance, saving time and money with just one product.

#### **Product Attributes**

- · RTU version quickly gets the job done
- Pleasant lavender fragrance
- Can be used in a mop/bucket or a spray bottle
- For use on walls, floors, countertops, tabletops, equipment, fixture, tile, sinks, mirrors and glass

#### **Benefits**

- Choice of solution sizes: RTU spray bottle for quick, convenient use; or one-gallon container, perfect for mop buckets and larger areas
- Removes soil, grease and grime from walls, floors, equipment, counters and tabletops
- Refreshing lavender scent signals cleanliness to customers and staff