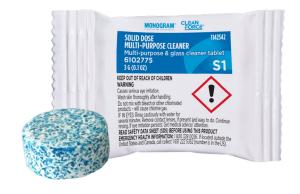

# **Solid Dose Multi-Purpose Cleaner Tablet**

A non-abrasive multi-surface cleaner

| SOLID DOSE MULTI-PURPOSE CLEANER TABLET |                                |
|-----------------------------------------|--------------------------------|
| PACK SIZE                               | 30 ct                          |
| DILUTION RATIO                          | 1 tablet/24-32 oz spray bottle |
| MFR#                                    | 6102775                        |
| USF#                                    | 1142542                        |