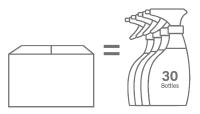

One case is equivalent to 30 bottles of a standard ready-to-use solution.<sup>1</sup>

1 When used according to use directions, one case of Solid Dose Multi-Purpose Cleaner is equivalent to 30 bottles of standard ready-to-use solution. Results may vary.