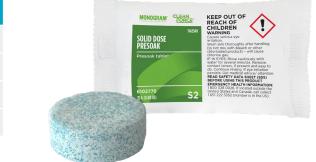

# Solid Dose Presoak Tablet

Enzymatic formula breaks down protein and starch films

#### **DIRECTIONS FOR USE**

- 1. Tear open a packet and drop the tablet into a presoak tub. Wash hands after handling product.
- 2. Fill up the tub with warm water  $(110^{\circ} 120^{\circ} F)$ .
- 3. Place dirty flatware into the solution and allow to soak for at least 5 minutes. Tablet will dissolve while ware soaks.

| SOLID DOSE PRESOAK TABLET |              |
|---------------------------|--------------|
| PACK SIZE                 | 48 ct        |
| DILUTION RATIO            | 1 tablet/tub |
| MFR#                      | 6102776      |
| USF#                      | 1142549      |