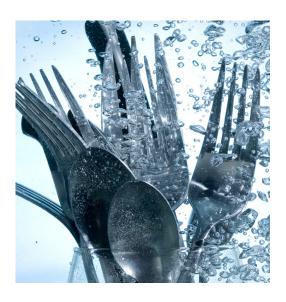

#### Multi-use and effective

- Presoaking flatware results in consistently clean and spotless results with every wash cycle
- Saves time and labor by helping to reduce need for rewash