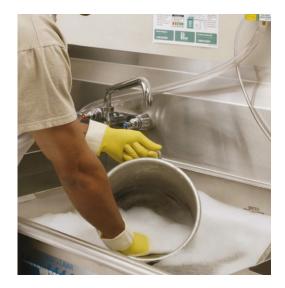

## **User-friendly design**

- Tablets reduce risk of product spillage while handling compared to liquid products
- Requires no PPE

### **DIRECTIONS FOR USE**

- Tear open a packet and drop the tablets into the first sink (first one to the left) 1 - 2 tablets per 10 gallons of water. Wash hands after handling product.
- 2. Fill up the sink with 10 gallons of warm water ( $100^{\circ} 120^{\circ}$  F).
- 3. Place dirty wares, pots and pans into the solution and start cleaning.
- 4. Rinse cleaned items with second sink (middle).