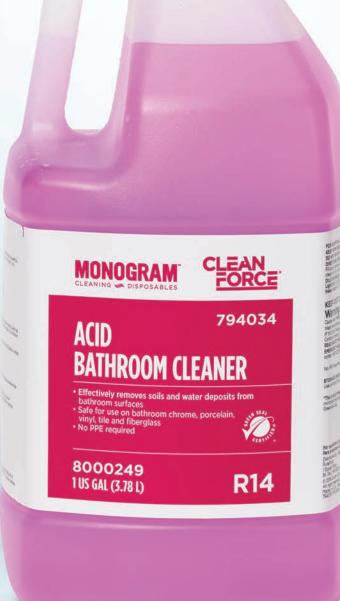

# ACID **BATHROOM CLEANER**

2

## Acid Bathroom Cleaner

Formulated from plant-derived surfactants to provide superior cleaning. Effectively removes soils, soap scum and hard water deposits. Ideal for use on bathroom chrome, porcelain, vinyl, tile and fiberglass.