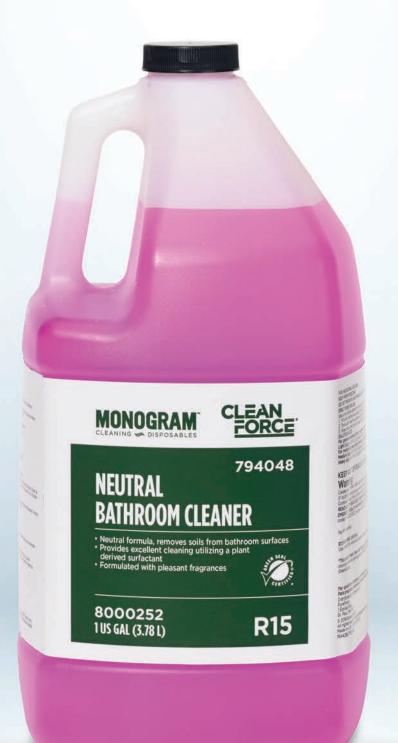

# **NEUTRAL BATHROOM CLEANER**

## **Neutral Bathroom Cleaner**

Biobased daily bathroom cleaner concentrate, formulated to effectively remove soils from toilet bowls, urinals, and shower walls and floors.

#### **Product Attributes**

- · Removes soils and provides excellent bathroom cleaning
- Proven more effective than competitors in lab and field tests
- Chemicals made from surfactants derived from plants
- Biodegradable and very low volatile organic compounds per CARB Regulations 2012
- Certified by Green Seal<sup>™</sup>, which offers third-party certification on sustainability standards that help protect the natural world and human health
- · Formulated so workers' exposure to the product is safer
- · Pleasant and mild fragrance