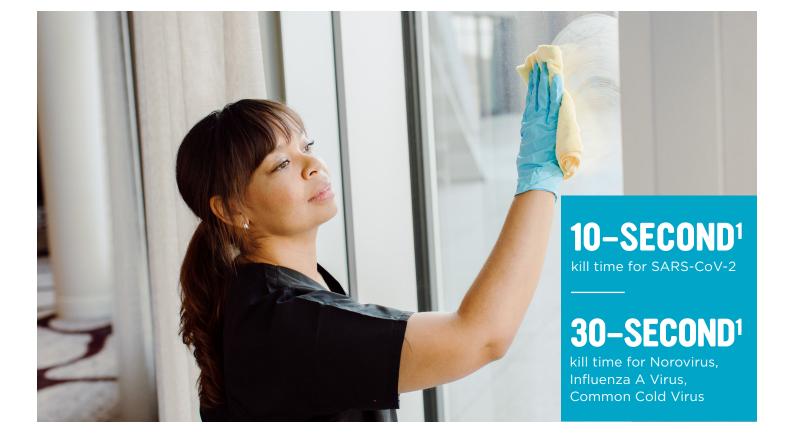

### Instill confidence with clean, healthy space

- Fast kill times for SARS-CoV-2, Influenza A Virus and Norovirus<sup>1</sup>
- Streak-free performance

#### Virucidal Claims 10 Seconds<sup>3</sup> SARS-CoV-2

#### 30 Seconds<sup>3</sup>

Norovirus Influenza A and B Viruses Rhinovirus Murine Norovirus Respiratory Syncytial Virus (RSV) Canine Parvovirus Hepatitis B and C and more<sup>3</sup> Non-Food Contact Sanitization 3 Minutes<sup>1</sup>